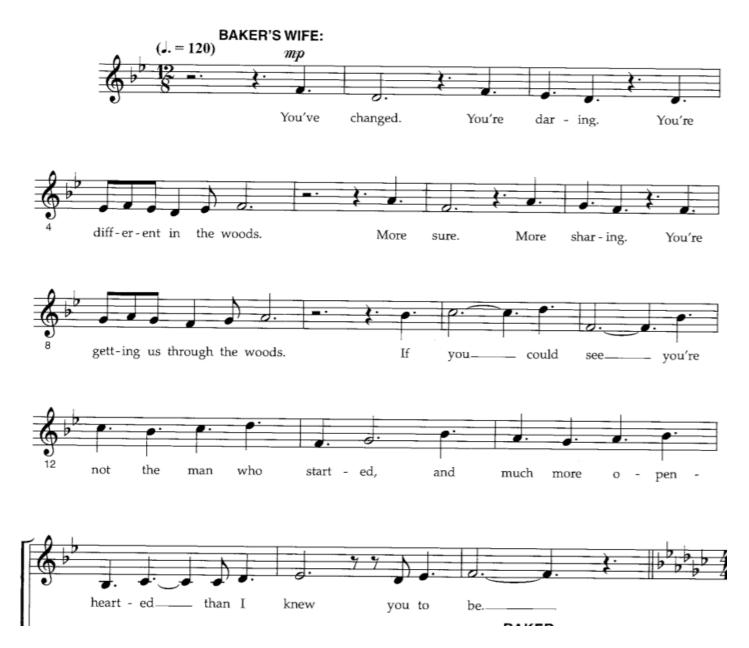

#### The Baker's Wife

Determined and bright woman who wishes to be a mother. She leads a simple, yet satisfying life and is very low-maintenance yet proactive in her endeavors. Gender: Female Vocal range top: G5 Vocal range bottom: F3

### Giant

Voiceover. The Giant's wife is an angry and vengeful 'monster.' She is seeking restitution for her loss. Gender: Female

Narrator – "Finale – Part 4"

Baker – "It Takes Two"

-34

Baker's Wife – "It Takes Two"