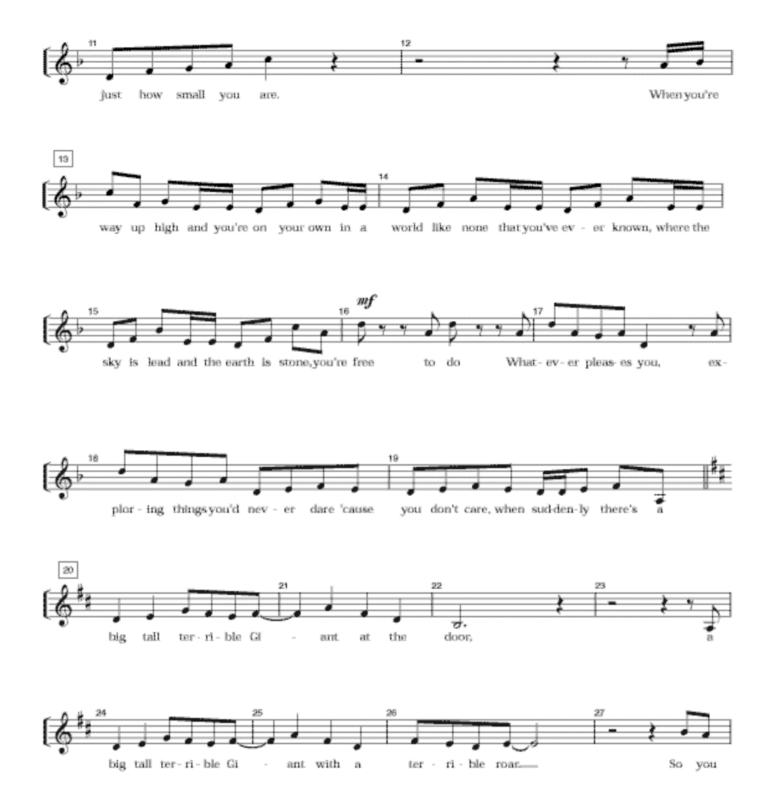

#### Jack

The feckless Giant killer who is 'almost a man.' He is adventurous, naive, energetic, and bright-eyed. Gender: Male Vocal range top: G4 Vocal range bottom: B2

### Giant

Voiceover. The Giant's wife is an angry and vengeful 'monster.' She is seeking restitution for her loss. Gender: Female

Narrator – "Finale – Part 4"

Baker – "It Takes Two"

-34

Baker's Wife – "It Takes Two"