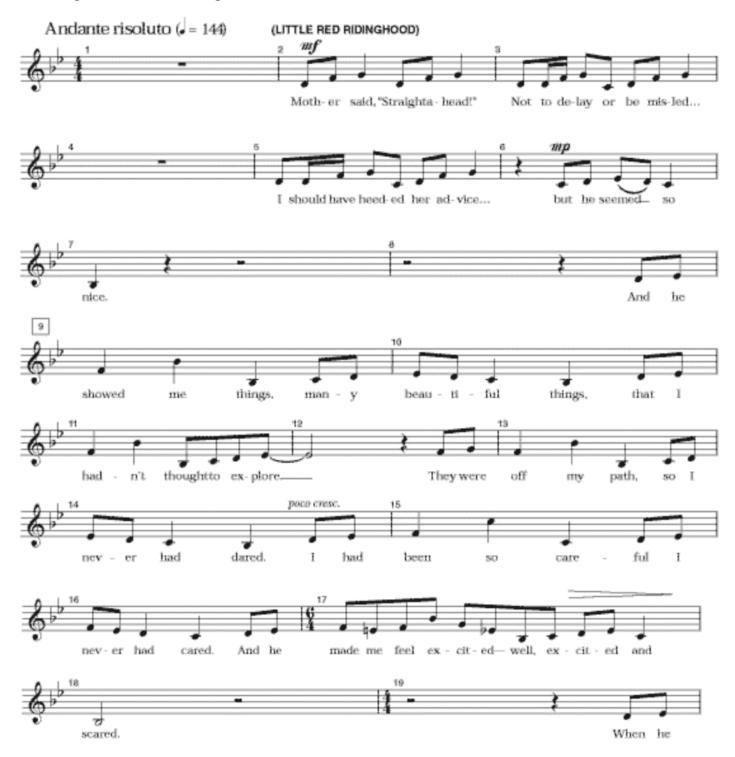

### Little Red Ridinghood

A spoiled young girl who is strong-willed, quick-wited, fearless, yet youthful and naive. Gender: Female Vocal range top: F5 Vocal range bottom: Bb3

#### Red Riding Hood - "I Know Things Now"