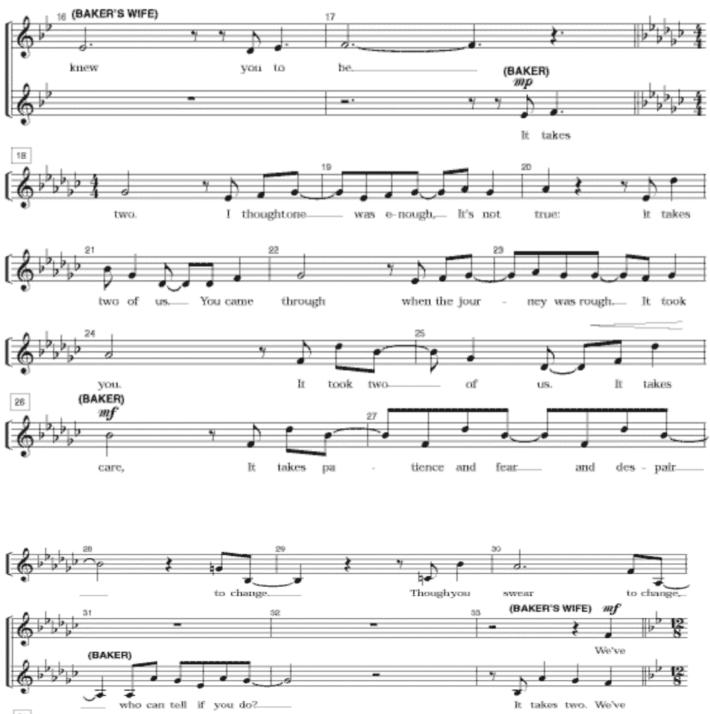

#### The Baker

A harried and insecure baker who is simple and loving, yet protective of his family. He wants his wife to be happy and is willing to do anything to ensure her happiness but refuses to let others fight his battles. Gender: Male Vocal range top: G4 Vocal range bottom: Ab2

#### The Baker's Wife

Determined and bright woman who wishes to be a mother. She leads a simple, yet satisfying life and is very low-maintenance yet proactive in her endeavors. Gender: Female Vocal range top: G5 Vocal range bottom: F3

### Giant

Voiceover. The Giant's wife is an angry and vengeful 'monster.' She is seeking restitution for her loss. Gender: Female

Narrator – "Finale – Part 4"

Baker – "It Takes Two"

-34

Baker's Wife – "It Takes Two"